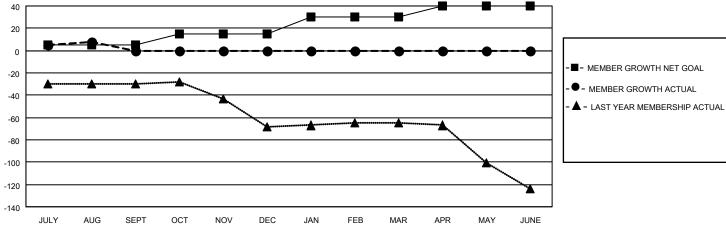

## MONTHLY MEMBERSHIP PROGRESS REPORT

LOCATION GREECE District 117 B Results as of: 8/31/2020

| Clubs         |               |             |               | Members               |                        |                         |                                                    |  |
|---------------|---------------|-------------|---------------|-----------------------|------------------------|-------------------------|----------------------------------------------------|--|
|               | RESULTS FOR   | R 2020-2021 |               | RESULTS FOR 2020-2021 |                        |                         |                                                    |  |
| QUARTER       | NEW CLUB GOAL | NEW CLUBS   | DROPPED CLUBS | QUARTER MEME          | BER GROWTH NET<br>GOAL | MEMBER GROWTH<br>ACTUAL | DROPPED<br>MEMBERS ACTUAL<br>(including transfers) |  |
| JULY/AUG/SEPT | 0             | 0           | 0             | JULY/AUG/SEPT         | 5                      | 13                      | 4                                                  |  |
| OCT/NOV/DEC   | 1             | 0           | 0             | OCT/NOV/DEC           | 10                     | 0                       | 0                                                  |  |
| JAN/FEB/MAR   | 0             | 0           | 0             | JAN/FEB/MAR           | 15                     | 0                       | 0                                                  |  |
| APR/MAY/JUNE  | 0             | 0           | 0             | APR/MAY/JUNE          | 10                     | 0                       | 0                                                  |  |